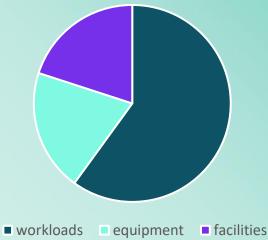

#### HPE benefits from its own workload-centric approach – HPE IT example<sup>1</sup>

Workloads

Reduced Applications from >2,000 to 700
Consolidated SAP Systems

**Equipment** 

Moved from old equipment to new equipment

**Data Center Facility** 

Moved from several old data centers to 2 efficient co-lo facilities